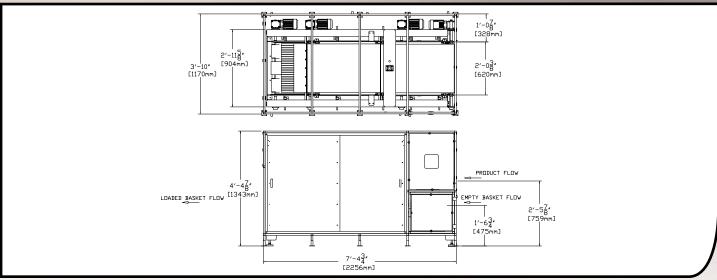

# **SPECIFICATIONS**

### **Approximate Dimensions:**

120"Lx 78"W x 60"H (3048 mm x 1981 mm x 1524 mm)